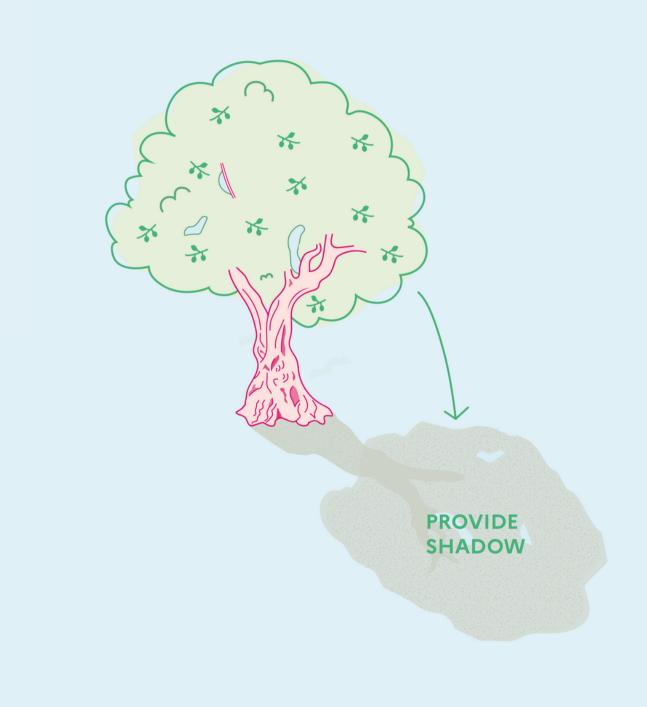

#### THE GROWING OLIVE TREE:

A project to spread the knowledge of urban planning to everyone.

Olive tree | JUNE 2023