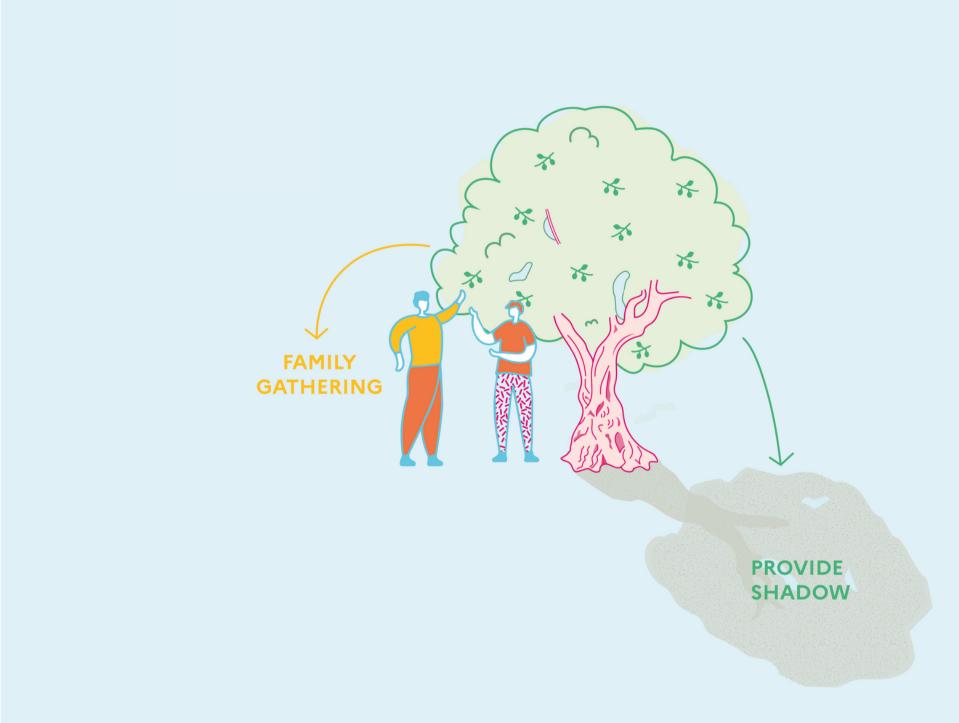

#### THE GROWING OLIVE TREE:

A project to spread the knowledge of urban planning to everyone.

Olive tree | JUNE 2023