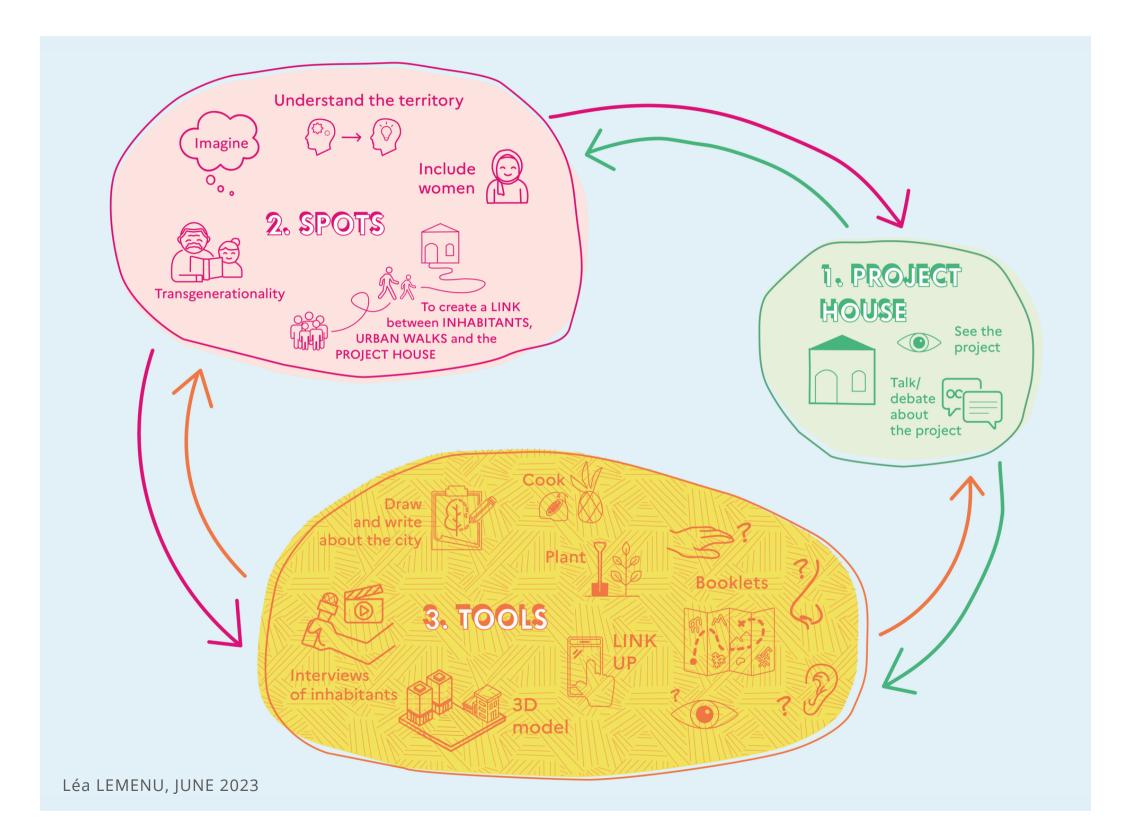

## **/02**

#### THE GROWING OLIVE TREE:

A project to spread the knowledge of urban planning to everyone.

Olive tree | JUNE 2023

## Growing

Collecting

**Sharing** 